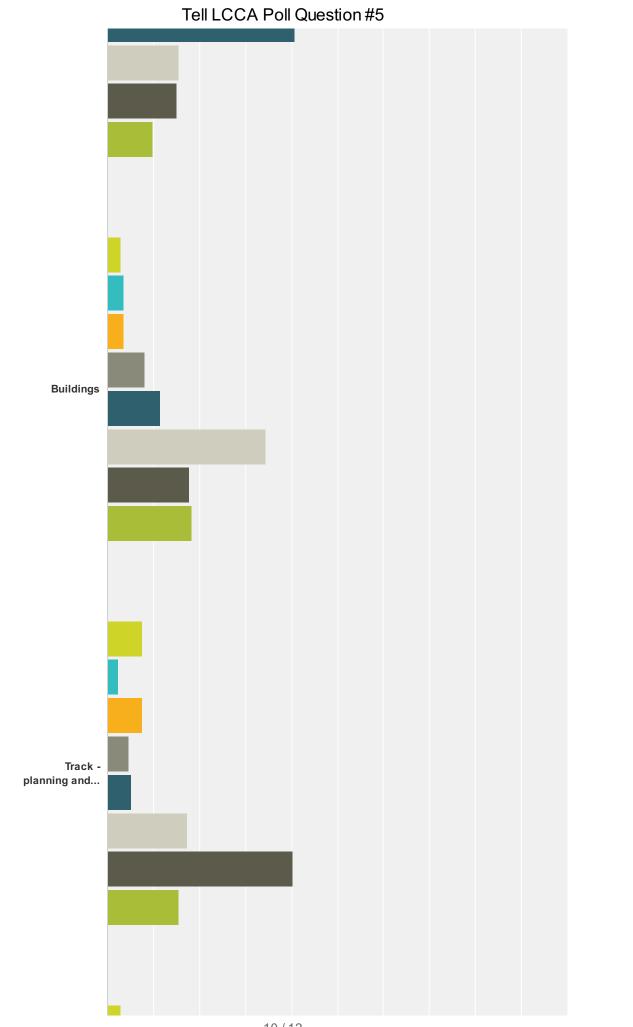

Q6 Rank your priority from the following list. This might be difficult because we do not often think of our hobby in this way. Answers may provide info re: future club product and articles. Please spend a few moments to fill out this question completely.

Answered: 174 Skipped: 4 Steam Engines **Diesel Engines** 

#### 

|                       | 1      | 2      | 3      | 4      | 5      | 6      | 7      | 8      | Total | Averag<br>Rankin |
|-----------------------|--------|--------|--------|--------|--------|--------|--------|--------|-------|------------------|
| Steam Engines         | 43.93% | 25.43% | 9.25%  | 8.67%  | 5.20%  | 4.05%  | 2.31%  | 1.16%  |       |                  |
|                       | 76     | 44     | 16     | 15     | 9      | 7      | 4      | 2      | 173   | 6.6              |
| Diesel Engines        | 30.46% | 34.48% | 15.52% | 7.47%  | 4.02%  | 4.60%  | 0.57%  | 2.87%  |       |                  |
|                       | 53     | 60     | 27     | 13     | 7      | 8      | 1      | 5      | 174   | 6.4              |
| Freight Cars          | 7.47%  | 16.67% | 29.31% | 19.54% | 14.94% | 6.90%  | 4.60%  | 0.57%  |       |                  |
|                       | 13     | 29     | 51     | 34     | 26     | 12     | 8      | 1      | 174   | 5.4              |
| Passenger Cars        | 4.02%  | 9.77%  | 20.11% | 34.48% | 11.49% | 9.77%  | 5.75%  | 4.60%  |       |                  |
|                       | 7      | 17     | 35     | 60     | 20     | 17     | 10     | 8      | 174   | 4.8              |
| Caboose               | 1.15%  | 2.87%  | 5.75%  | 9.20%  | 40.80% | 15.52% | 14.94% | 9.77%  |       |                  |
|                       | 2      | 5      | 10     | 16     | 71     | 27     | 26     | 17     | 174   | 3.               |
| Buildings             | 2.87%  | 3.45%  | 3.45%  | 8.05%  | 11.49% | 34.48% | 17.82% | 18.39% |       |                  |
|                       | 5      | 6      | 6      | 14     | 20     | 60     | 31     | 32     | 174   | 3.1              |
| Track - planning and  | 7.47%  | 2.30%  | 7.47%  | 4.60%  | 5.17%  | 17.24% | 40.23% | 15.52% |       |                  |
| building              | 13     | 4      | 13     | 8      | 9      | 30     | 70     | 27     | 174   | 3.               |
| Electrical wiring and | 2.87%  | 5.17%  | 9.20%  | 8.05%  | 6.90%  | 7.47%  | 13.79% | 46.55% |       |                  |
| Electronic control    | 5      | 9      | 16     | 14     | 12     | 13     | 24     | 81     | 174   | 2.               |