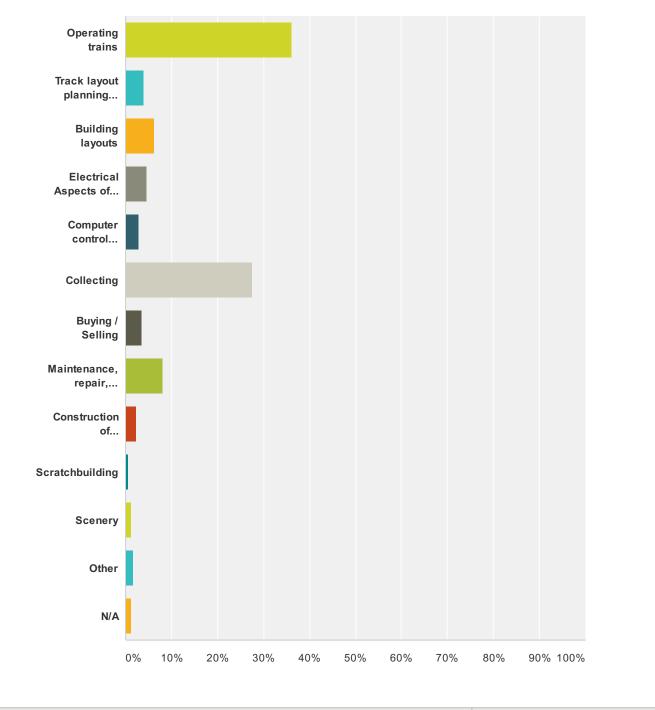

## Q4 What of the many areas in the railroading and modeling hobby, what subjects are your personal favorites? Only select one option, the one with the highest interest. Please take time and select wisely.

Answered: 174 Skipped: 4

| Answer Choices                   | Responses |    |
|----------------------------------|-----------|----|
| Operating trains                 | 36.21%    | 63 |
| Track layout planning activities | 4.02%     | 7  |

# Tell LCCA Poll Question #5

| Building layouts                 | 6.32%  | 11  |
|----------------------------------|--------|-----|
| Electrical Aspects of hobby      | 4.60%  | 8   |
| Computer control (TMCC,LEGACY)   | 2.87%  | 5   |
| Collecting                       | 27.59% | 48  |
| Buying / Selling                 | 3.45%  | 6   |
| Maintenance, repair, rebuilding  | 8.05%  | 14  |
| Construction of Buildings/models | 2.30%  | 4   |
| Scratchbuilding                  | 0.57%  | 1   |
| Scenery                          | 1.15%  | 2   |
| Other                            | 1.72%  | 3   |
| N/A                              | 1.15%  | 2   |
| tal                              |        | 174 |