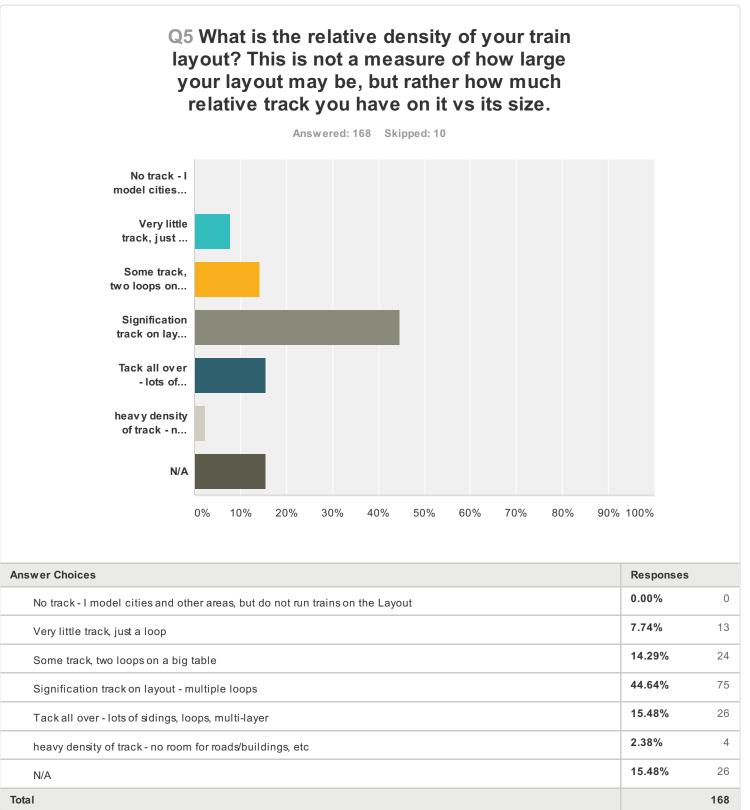

Q6 Rank your priority from the following list. This might be difficult because we do not often think of our hobby in this way. Answers may provide info re: future club product and articles. Please spend a few moments to fill out this question completely.

Answered: 174 Skipped: 4 Steam Engines **Diesel Engines** 

#### 

|                       | 1      | 2      | 3      | 4      | 5      | 6      | 7      | 8      | Total | Averag<br>Rankin |
|-----------------------|--------|--------|--------|--------|--------|--------|--------|--------|-------|------------------|
| Steam Engines         | 43.93% | 25.43% | 9.25%  | 8.67%  | 5.20%  | 4.05%  | 2.31%  | 1.16%  |       |                  |
|                       | 76     | 44     | 16     | 15     | 9      | 7      | 4      | 2      | 173   | 6.6              |
| Diesel Engines        | 30.46% | 34.48% | 15.52% | 7.47%  | 4.02%  | 4.60%  | 0.57%  | 2.87%  |       |                  |
|                       | 53     | 60     | 27     | 13     | 7      | 8      | 1      | 5      | 174   | 6.4              |
| Freight Cars          | 7.47%  | 16.67% | 29.31% | 19.54% | 14.94% | 6.90%  | 4.60%  | 0.57%  |       |                  |
|                       | 13     | 29     | 51     | 34     | 26     | 12     | 8      | 1      | 174   | 5.4              |
| Passenger Cars        | 4.02%  | 9.77%  | 20.11% | 34.48% | 11.49% | 9.77%  | 5.75%  | 4.60%  |       |                  |
|                       | 7      | 17     | 35     | 60     | 20     | 17     | 10     | 8      | 174   | 4.8              |
| Caboose               | 1.15%  | 2.87%  | 5.75%  | 9.20%  | 40.80% | 15.52% | 14.94% | 9.77%  |       |                  |
|                       | 2      | 5      | 10     | 16     | 71     | 27     | 26     | 17     | 174   | 3.               |
| Buildings             | 2.87%  | 3.45%  | 3.45%  | 8.05%  | 11.49% | 34.48% | 17.82% | 18.39% |       |                  |
|                       | 5      | 6      | 6      | 14     | 20     | 60     | 31     | 32     | 174   | 3.1              |
| Track - planning and  | 7.47%  | 2.30%  | 7.47%  | 4.60%  | 5.17%  | 17.24% | 40.23% | 15.52% |       |                  |
| building              | 13     | 4      | 13     | 8      | 9      | 30     | 70     | 27     | 174   | 3.               |
| Electrical wiring and | 2.87%  | 5.17%  | 9.20%  | 8.05%  | 6.90%  | 7.47%  | 13.79% | 46.55% |       |                  |
| Electronic control    | 5      | 9      | 16     | 14     | 12     | 13     | 24     | 81     | 174   | 2.               |