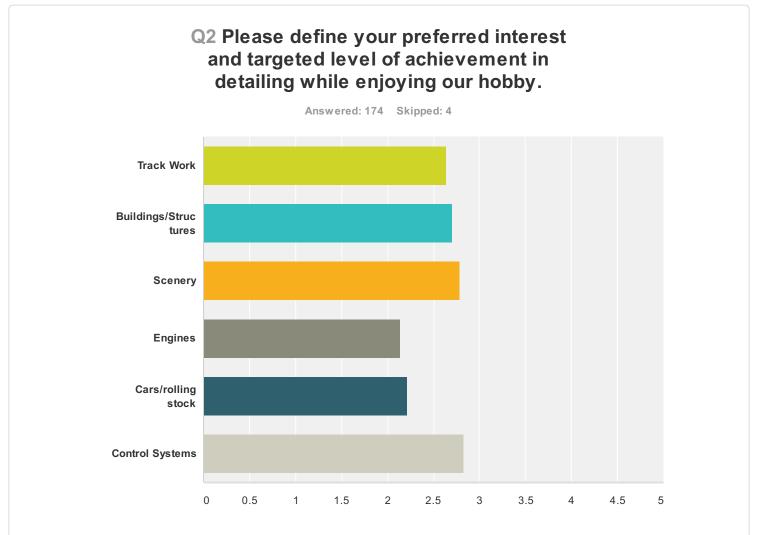

|                      | Highly interested in scale accuracy | (no<br>Iabel) | Average<br>Interest | (no<br>Iabel) | Scale accuracy is not<br>important to me | Total | Average<br>Rating |
|----------------------|-------------------------------------|---------------|---------------------|---------------|------------------------------------------|-------|-------------------|
| Track Work           | 15.70%                              | 31.98%        | 36.63%              | 4.07%         | 11.63%                                   |       |                   |
|                      | 27                                  | 55            | 63                  | 7             | 20                                       | 172   | 2.6               |
| Buildings/Structures | 11.63%                              | 34.30%        | 33.72%              | 12.79%        | 7.56%                                    |       |                   |
|                      | 20                                  | 59            | 58                  | 22            | 13                                       | 172   | 2.7               |
| Scenery              | 12.87%                              | 27.49%        | 36.84%              | 13.45%        | 9.36%                                    |       |                   |
|                      | 22                                  | 47            | 63                  | 23            | 16                                       | 171   | 2.7               |
| Engines              | 33.14%                              | 33.14%        | 24.42%              | 5.23%         | 4.07%                                    |       |                   |
|                      | 57                                  | 57            | 42                  | 9             | 7                                        | 172   | 2.1               |
| Cars/rolling stock   | 29.48%                              | 34.68%        | 24.86%              | 6.94%         | 4.05%                                    |       |                   |
|                      | 51                                  | 60            | 43                  | 12            | 7                                        | 173   | 2.2               |
| Control Systems      | 16.17%                              | 21.56%        | 37.72%              | 11.98%        | 12.57%                                   |       |                   |
|                      | 27                                  | 36            | 63                  | 20            | 21                                       | 167   | 2.8               |