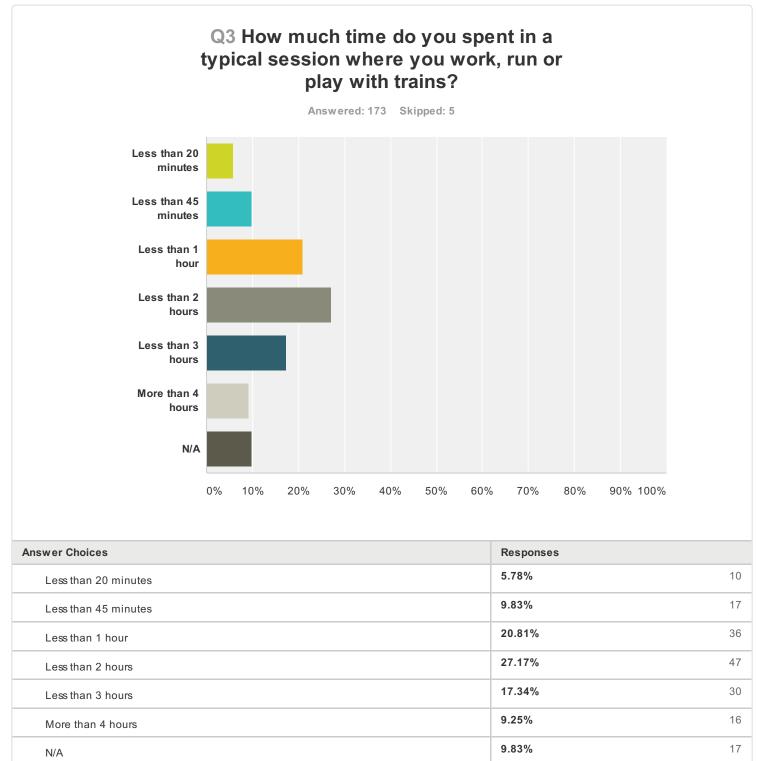

| 172   | 2.1               |
| Cars/rolling stock   | 29.48%                              | 34.68%        | 24.86%              | 6.94%         | 4.05%                                    |       |                   |
|                      | 51                                  | 60            | 43                  | 12            | 7                                        | 173   | 2.2               |
| Control Systems      | 16.17%                              | 21.56%        | 37.72%              | 11.98%        | 12.57%                                   |       |                   |
|                      | 27                                  | 36            | 63                  | 20            | 21                                       | 167   | 2.8               |



Total

173

## Q4 What of the many areas in the railroading and modeling hobby, what subjects are your personal favorites? Only select one option, the one with the highest interest. Please take time and select wisely.

Answered: 174 Skipped: 4



| Answer Choices                   | Responses |    |
|----------------------------------|-----------|----|
| Operating trains                 | 36.21%    | 63 |
| Track layout planning activities | 4.02%     | 7  |

# Tell LCCA Poll Question #5

| Building layouts                 | 6.32%  | 11  |
|----------------------------------|--------|-----|
| Electrical Aspects of hobby      | 4.60%  | 8   |
| Computer control (TMCC,LEGACY)   | 2.87%  | 5   |
| Collecting                       | 27.59% | 48  |
| Buying / Selling                 | 3.45%