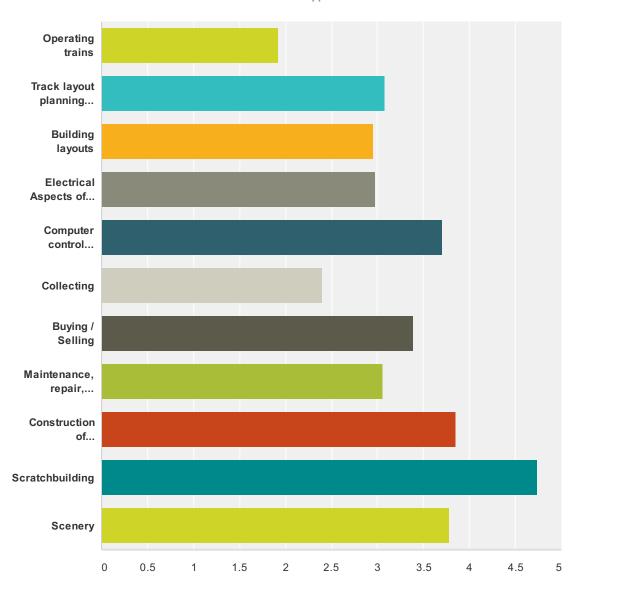

# Q1 The train hobby has many facets, and we generally do something in most of them. Please rate your interest in each of the areas below. Please no identifying comments

Answered: 178 Skipped: 0

|                     | Highest<br>interest in<br>this topic | (no<br>label) | (no<br>label) | Average<br>Interest in<br>this topic | (no<br>label) | (no<br>label) | Least<br>Interest in<br>this topic | Total | Averaç<br>Rating |
|---------------------|--------------------------------------|---------------|---------------|--------------------------------------|---------------|---------------|------------------------------------|-------|------------------|
| Operating trains    | 54.80%                               | 20.90%        | 10.73%        | 9.04%                                | 1.13%         | 2.26%         | 1.13%                              |       |                  |
|                     | 97                                   | 37            | 19            | 16                                   | 2             | 4             | 2                                  | 177   | 1                |
| Tracklayout         | 22.29%                               | 19.43%        | 16.00%        | 26.86%                               | 5.71%         | 5.14%         | 4.57%                              |       |                  |
| planning activities | 39                                   | 34            | 28            | 47                                   | 10            | 9             | 8                                  | 175   | 3                |
| Building layouts    | 22.99%                               | 21.26%        | 17.24%        | 25.29%                               | 6.32%         | 3.45%         | 3.45%                              |       |                  |
|                     | 40                                   | 37            | 30            | 44                                   | 11            | 6             | 6                                  | 174   | 2                |

Flectrical Aspects

25 00% 21 59%

18 75% 18 75%

2 84% 7 39%

5 68%

|                    | 20.00/0 | £1.00/0 | 10.7070 | 10.1070 | 0.0070 | 4.VT/0 | 1.00/0 |     |   |
|--------------------|---------|---------|---------|---------|--------|--------|--------|-----|---|
| of hobby           | 44      | 38      | 33      | 33      | 10     | 5      | 13     | 176 | 1 |
| Computer control   | 21.26%  | 14.94%  | 13.22%  | 15.52%  | 9.20%  | 9.20%  | 16.67% |     |   |
| (TMCC,LEGACY)      | 37      | 26      | 23      | 27      | 16     | 16     | 29     | 174 | : |
| Collecting         | 43.75%  | 17.05%  | 10.80%  | 19.32%  | 3.98%  | 2.84%  | 2.27%  |     |   |
|                    | 77      | 30      | 19      | 34      | 7      | 5      | 4      | 176 |   |
| Buying / Selling   | 14.77%  | 22.16%  | 14.77%  | 26.14%  | 6.82%  | 10.23% | 5.11%  |     |   |
|                    | 26      | 39      | 26      | 46      | 12     | 18     | 9      | 176 |   |
| Maintenance,       | 20.81%  | 21.97%  | 18.50%  | 21.39%  | 6.94%  | 6.94%  | 3.47%  |     |   |
| repair, rebuilding | 36      | 38      | 32      | 37      | 12     | 12     | 6      | 173 | : |
| Construction of    | 11.56%  | 16.76%  | 12.72%  | 26.59%  | 9.83%  | 11.56% | 10.98% |     |   |
| Buildings/models   | 20      | 29      | 22      | 46      | 17     | 20     | 19     | 173 |   |
| Scratchbuilding    | 8.77%   | 11.11%  | 9.94%   | 10.53%  | 14.62% | 16.96% | 28.07% |     |   |
|                    | 15      | 19      | 17      | 18      | 25     | 29     | 48     | 171 |   |
| Scenery            | 7.56%   | 20.35%  | 15.70%  | 25.00%  | 13.37% | 10.47% | 7.56%  |     |   |
|                    | 13      | 35      | 27      | 43      | 23     | 18     | 13     | 172 | : |