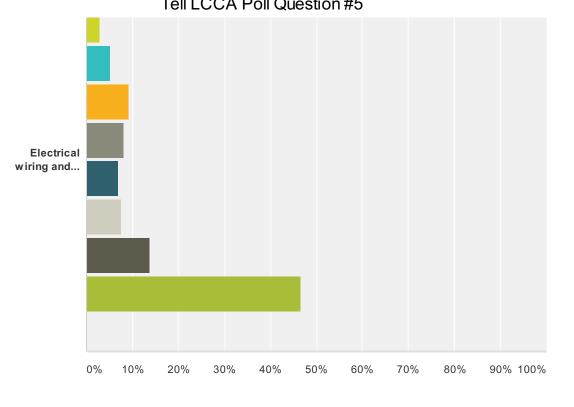

Q6 Rank your priority from the following list. This might be difficult because we do not often think of our hobby in this way. Answers may provide info re: future club product and articles. Please spend a few moments to fill out this question completely.

Answered: 174 Skipped: 4 Steam Engines **Diesel Engines** 

#### 

|                       | 1      | 2      | 3      | 4      | 5      | 6      | 7      | 8      | Total | Averag<br>Rankin |
|-----------------------|--------|--------|--------|--------|--------|--------|--------|--------|-------|------------------|
| Steam Engines         | 43.93% | 25.43% | 9.25%  | 8.67%  | 5.20%  | 4.05%  | 2.31%  | 1.16%  |       |                  |
|                       | 76     | 44     | 16     | 15     | 9      | 7      | 4      | 2      | 173   | 6.6              |
| Diesel Engines        | 30.46% | 34.48% | 15.52% | 7.47%  | 4.02%  | 4.60%  | 0.57%  | 2.87%  |       |                  |
|                       | 53     | 60     | 27     | 13     | 7      | 8      | 1      | 5      | 174   | 6.4              |
| Freight Cars          | 7.47%  | 16.67% | 29.31% | 19.54% | 14.94% | 6.90%  | 4.60%  | 0.57%  |       |                  |
|                       | 13     | 29     | 51     | 34     | 26     | 12     | 8      | 1      | 174   | 5.4              |
| Passenger Cars        | 4.02%  | 9.77%  | 20.11% | 34.48% | 11.49% | 9.77%  | 5.75%  | 4.60%  |       |                  |
|                       | 7      | 17     | 35     | 60     | 20     | 17     | 10     | 8      | 174   | 4.8              |
| Caboose               | 1.15%  | 2.87%  | 5.75%  | 9.20%  | 40.80% | 15.52% | 14.94% | 9.77%  |       |                  |
|                       | 2      | 5      | 10     | 16     | 71     | 27     | 26     | 17     | 174   | 3.               |
| Buildings             | 2.87%  | 3.45%  | 3.45%  | 8.05%  | 11.49% | 34.48% | 17.82% | 18.39% |       |                  |
|                       | 5      | 6      | 6      | 14     | 20     | 60     | 31     | 32     | 174   | 3.1              |
| Track - planning and  | 7.47%  | 2.30%  | 7.47%  | 4.60%  | 5.17%  | 17.24% | 40.23% | 15.52% |       |                  |
| building              | 13     | 4      | 13     | 8      | 9      | 30     | 70     | 27     | 174   | 3.               |
| Electrical wiring and | 2.87%  | 5.17%  | 9.20%  | 8.05%  | 6.90%  | 7.47%  | 13.79% | 46.55% |       |                  |
| Electronic control    | 5      | 9      | 16     | 14     | 12     | 13     | 24     | 81     | 174   | 2.               |