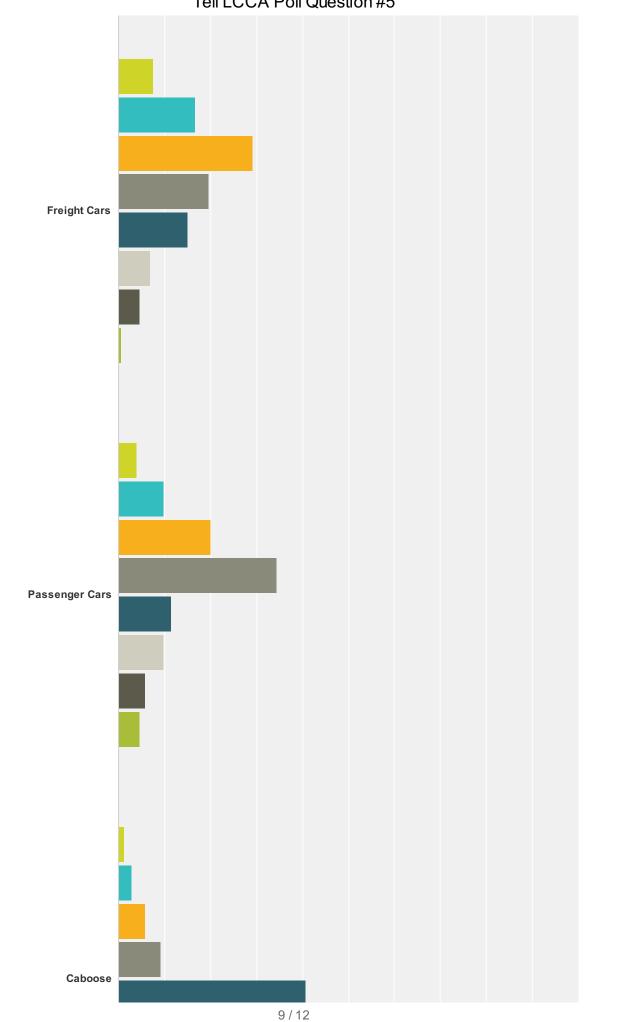

Q6 Rank your priority from the following list. This might be difficult because we do not often think of our hobby in this way. Answers may provide info re: future club product and articles. Please spend a few moments to fill out this question completely.

Answered: 174 Skipped: 4 Steam Engines **Diesel Engines** 

#### 

|                       | 1      | 2      | 3      | 4      | 5      | 6      | 7      | 8      | Total | Averag<br>Rankin |
|-----------------------|--------|--------|--------|--------|--------|--------|--------|--------|-------|------------------|
| Steam Engines         | 43.93% | 25.43% | 9.25%  | 8.67%  | 5.20%  | 4.05%  | 2.31%  | 1.16%  |       |                  |
|                       | 76     | 44     | 16     | 15     | 9      | 7      | 4      | 2      | 173   | 6.6              |
| Diesel Engines        | 30.46% | 34.48% | 15.52% | 7.47%  | 4.02%  | 4.60%  | 0.57%  | 2.87%  |       |                  |
|                       | 53     | 60     | 27     | 13     | 7      | 8      | 1      | 5      | 174   | 6.4              |
| Freight Cars          | 7.47%  | 16.67% | 29.31% | 19.54% | 14.94% | 6.90%  | 4.60%  | 0.57%  |       |                  |
|                       | 13     | 29     | 51     | 34     | 26     | 12     | 8      | 1      | 174   | 5.4              |
| Passenger Cars        | 4.02%  | 9.77%  | 20.11% | 34.48% | 11.49% | 9.77%  | 5.75%  | 4.60%  |       |                  |
|                       | 7      | 17     | 35     | 60     | 20     | 17     | 10     | 8      | 174   | 4.8              |
| Caboose               | 1.15%  | 2.87%  | 5.75%  | 9.20%  | 40.80% | 15.52% | 14.94% | 9.77%  |       |                  |
|                       | 2      | 5      | 10     | 16     | 71     | 27     | 26     | 17     | 174   | 3.               |
| Buildings             | 2.87%  | 3.45%  | 3.45%  | 8.05%  | 11.49% | 34.48% | 17.82% | 18.39% |       |                  |
|                       | 5      | 6      | 6      | 14     | 20     | 60     | 31     | 32     | 174   | 3.1              |
| Track - planning and  | 7.47%  | 2.30%  | 7.47%  | 4.60%  | 5.17%  | 17.24% | 40.23% | 15.52% |       |                  |
| building              | 13     | 4      | 13     | 8      | 9      | 30     | 70     | 27     | 174   | 3.               |
| Electrical wiring and | 2.87%  | 5.17%  | 9.20%  | 8.05%  | 6.90%  | 7.47%  | 13.79% | 46.55% |       |                  |
| Electronic control    | 5      | 9      | 16     | 14     | 12     | 13     | 24     | 81     | 174   | 2.               |