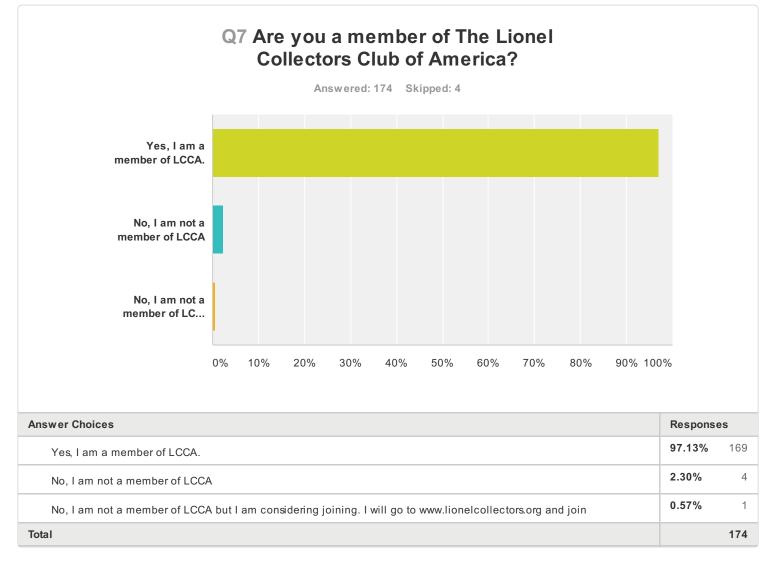

| 26     | 17     | 174   | 3.               |
| Buildings             | 2.87%  | 3.45%  | 3.45%  | 8.05%  | 11.49% | 34.48% | 17.82% | 18.39% |       |                  |
|                       | 5      | 6      | 6      | 14     | 20     | 60     | 31     | 32     | 174   | 3.1              |
| Track - planning and  | 7.47%  | 2.30%  | 7.47%  | 4.60%  | 5.17%  | 17.24% | 40.23% | 15.52% |       |                  |
| building              | 13     | 4      | 13     | 8      | 9      | 30     | 70     | 27     | 174   | 3.               |
| Electrical wiring and | 2.87%  | 5.17%  | 9.20%  | 8.05%  | 6.90%  | 7.47%  | 13.79% | 46.55% |       |                  |
| Electronic control    | 5      | 9      | 16     | 14     | 12     | 13     | 24     | 81     | 174   | 2.               |